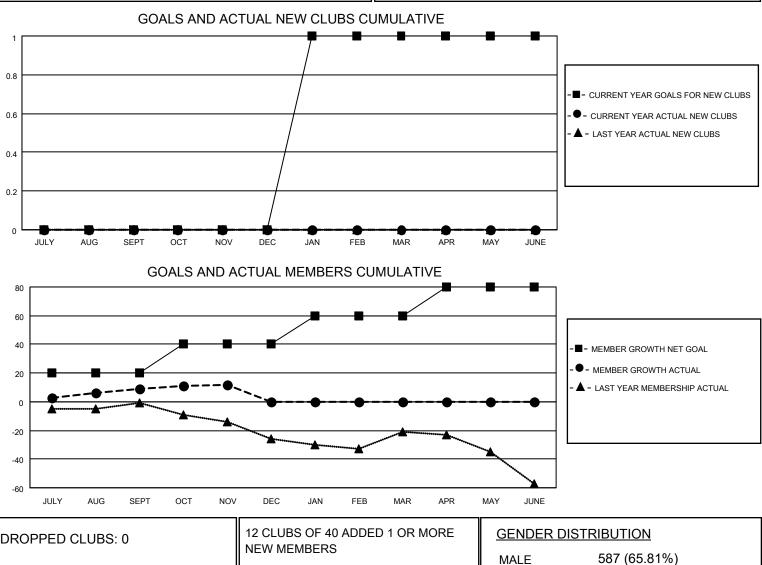

## MONTHLY MEMBERSHIP PROGRESS REPORT

LOCATION MISSOURI

District 26 M6

Results as of: 11/30/2020

| Clubs         |               |             |               | Members               |                         |                         |                                                    |  |  |
|---------------|---------------|-------------|---------------|-----------------------|-------------------------|-------------------------|----------------------------------------------------|--|--|
|               | RESULTS FOR   | R 2020-2021 |               | RESULTS FOR 2020-2021 |                         |                         |                                                    |  |  |
| QUARTER       | NEW CLUB GOAL | NEW CLUBS   | DROPPED CLUBS | QUARTER               | /BER GROWTH NET<br>GOAL | MEMBER GROWTH<br>ACTUAL | DROPPED<br>MEMBERS ACTUAL<br>(including transfers) |  |  |
| JULY/AUG/SEPT | 0             | 0           | 0             | JULY/AUG/SEPT         | 20                      | 28                      | 15                                                 |  |  |
| OCT/NOV/DEC   | 0             | 0           | 0             | OCT/NOV/DEC           | 20                      | 9                       | 6                                                  |  |  |
| JAN/FEB/MAR   | 1             | 0           | 0             | JAN/FEB/MAR           | 20                      | 0                       | 0                                                  |  |  |
| APR/MAY/JUNE  | 0             | 0           | 0             | APR/MAY/JUNE          | 20                      | 0                       | 0                                                  |  |  |

| DROPPED CLUBS: 0 |    | 12 CLUBS OF 40 ADDED 1 OR MORE | GENDER DISTRIBUTION |              |     |
|------------------|----|--------------------------------|---------------------|--------------|-----|
|                  |    | NEW MEMBERS                    | MALE                | 587 (65.81%) |     |
|                  |    | 4                              | FEMALE              | 305 (34.19%) |     |
| DROPPED MEMBERS  |    |                                |                     |              |     |
| DECEASED         | 6  | CLICK HERE FOR CUMULATIVE      |                     |              | 188 |
| CLUB CANCELLED   | 0  | MEMBERSHIP DATA                |                     |              |     |
| OTHER            | 15 |                                |                     |              | 94  |
| TOTAL            | 21 |                                |                     |              |     |
|                  |    |                                |                     | _            |     |